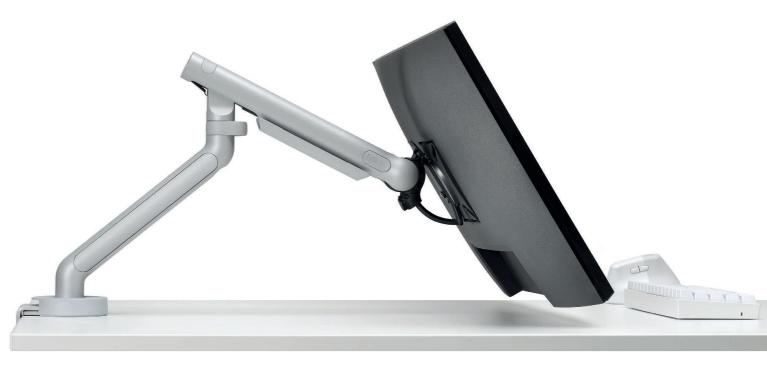

### AT YOUR FINGERTIPS

mechanism takes effortless fingertip tilt control to or a collaborative space, Flo now makes it easier than ever to quickly and precisely adjust your screen with minimal effort. Finding your optimal screen position helps eliminate glare, reduce visual fatigue and encourage a healthy posture.

#### TILT TOWARDS A HEALTHIER POSTURE

ideal ergonomic workspace, whichever screen you're installing. Designed with the latest screen technology in mind, it effortlessly adapts to lighter, larger, curved and flat screens, while maintaining Flo's legendary smooth performance.