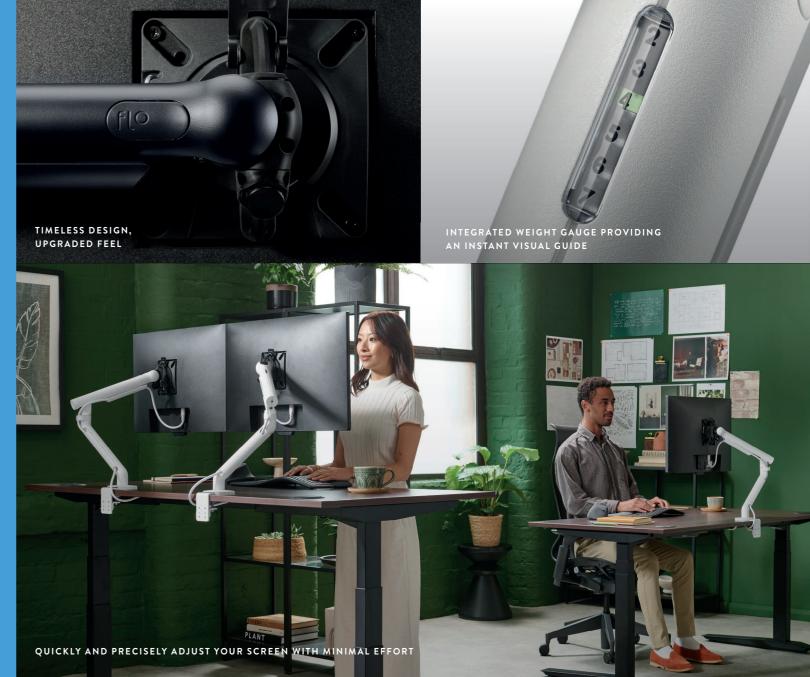

#### TIMELESS DESIGN, UPGRADED FEEL

While Flo has been designed for the latest screens of today and tomorrow, we've stayed true to its minimalist design roots. Its clean, aesthetically pleasing lines are upgraded with a new texture and a contemporary colour block finish. And because it remains compatible across our current range, it will blend seamlessly into your existing

#### INSTALL YOUR WAY

Installing Flo is simple, either by hand or by using the tool provided. With its integrated guide, finding the correct setting couldn't be easier, no matter the type of screen you're using. Fine tune your installation with the adjuster for an even more

### AT YOUR FINGERTIPS

mechanism takes effortless fingertip tilt control to or a collaborative space, Flo now makes it easier than ever to quickly and precisely adjust your screen with minimal effort. Finding your optimal screen position helps eliminate glare, reduce visual fatigue and encourage a healthy posture.