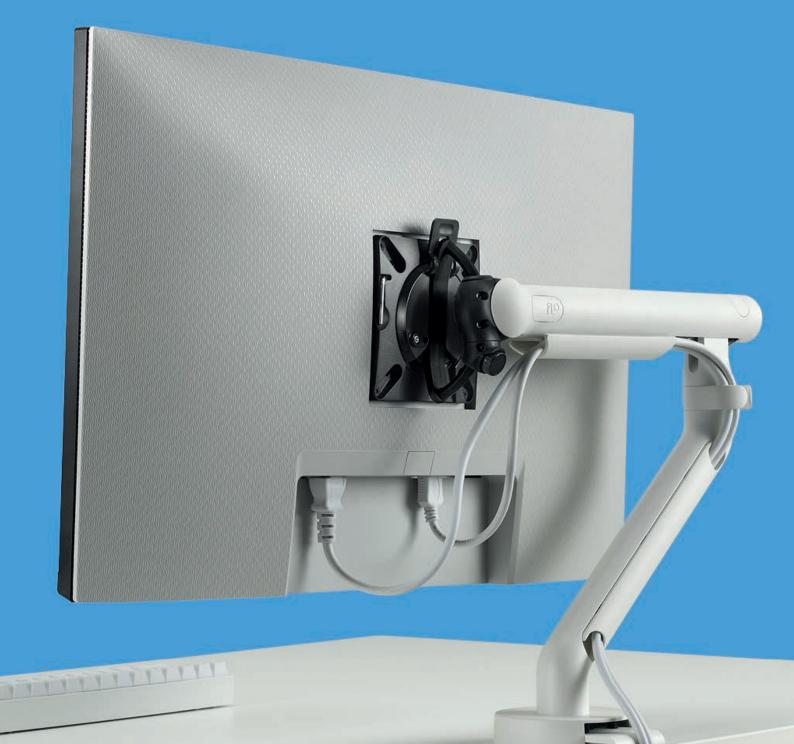

#### ULTIMATE CABLE CONTROL

control is an integral part of Flo's considered design, not an afterthought. With a smart new cable cradle, built-in mid clip and removable side panels, it's easier than ever to control your cables and preserve the clean lines of Flo. A clutter-free workstation

#### INSTALL YOUR WAY

Installing Flo is simple, either by hand or by using the tool provided. With its integrated guide, finding the correct setting couldn't be easier, no matter the type of screen you're using. Fine tune your installation with the adjuster for an even more