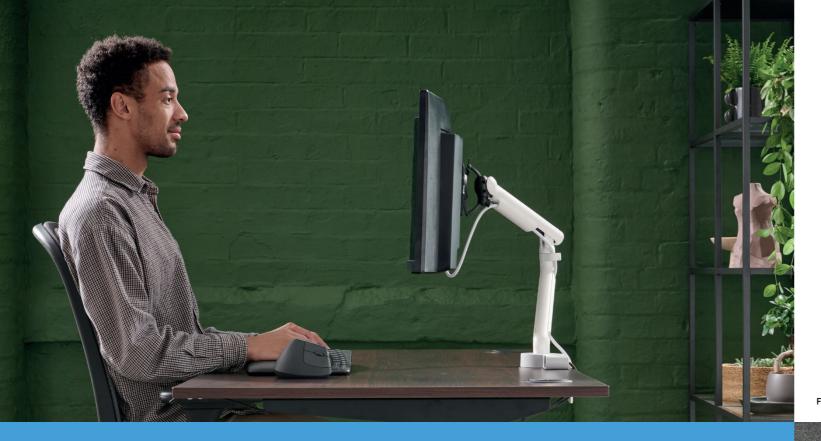

## Future-proof your workspace

immersive experience, Flo is designed to effortlessly accommodate the latest generation of screens (up to 34" | 7kg | 1000R). Whichever screen you choose, Flo will provide the ergonomic excellence you need to work comfortably – improving posture, concentration, and well-being.

#### TILT TOWARDS A HEALTHIER POSTURE

ideal ergonomic workspace, whichever screen you're installing. Designed with the latest screen technology in mind, it effortlessly adapts to lighter, larger, curved and flat screens, while maintaining Flo's legendary smooth performance.