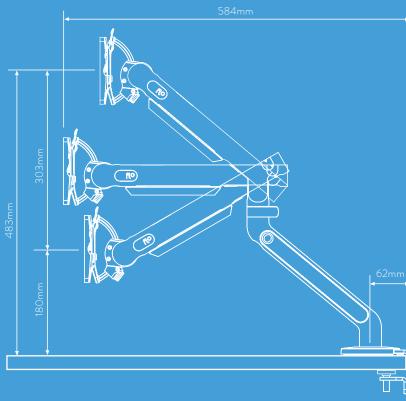

#### OVERVIEW

- Working load range 2 to 7kg (4.4 15.4lb)
- Designed to accommodate with ease the latest generation of screens (up to 34") including curved screens (up to 1000R and above)
- Smooth, dynamic movement through its patent pending Flo Dual Rate Spring Technology.
- Minimal environmental impact