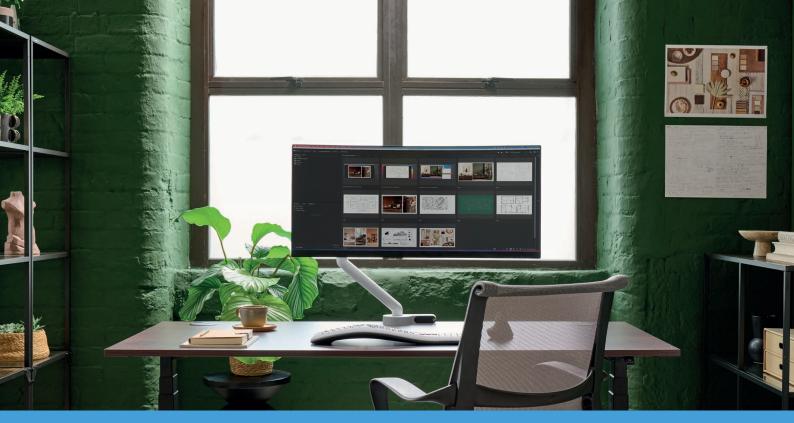

## Future-proof your workspace

immersive experience, Flo is designed to effortlessly accommodate the latest generation of screens (up to 34" | 7kg | 1000R). Whichever screen you choose, Flo will provide the ergonomic excellence you need to work comfortably – improving posture, concentration, and well-being.

#### TILT TOWARDS A HEALTHIER POSTURE

ideal ergonomic workspace, whichever screen you're installing. Designed with the latest screen technology in mind, it effortlessly adapts to lighter, larger, curved and flat screens, while maintaining Flo's legendary smooth performance.