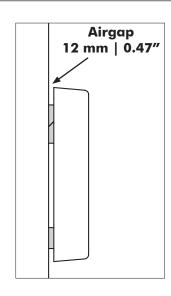

## **Fixing System Adhesive**

1 Fixing Sytem Adhesive is adequate for 12 panels/3 sets