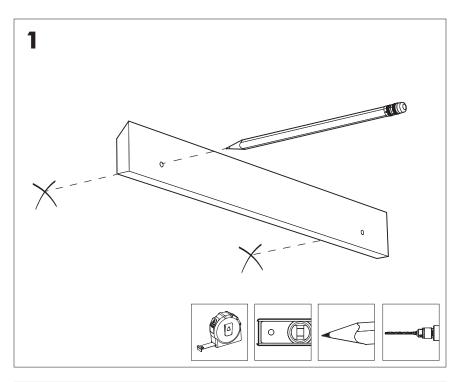

## **Fixing System Wood**

1 Fixing Sytem Wood is adequate for 4 panels/1 set

### **Excluding**