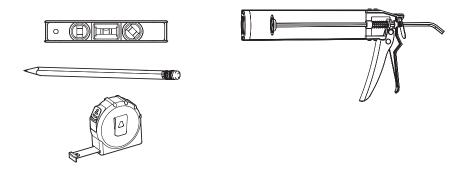

# **BuzziReForm**

INSTALLATION MANUAL





Both fixing systems are optional – you can also opt for mounting the panels using commercially available glue. We recommend using Tec7 X-Tack or Soudal Fix All High Tack for the best results.

#### **Fixing System Adhesive**

**P.3** 





## **Fixing System Wood**

**P.5** 





## **Fixing System Adhesive**

1 Fixing Sytem Adhesive is adequate for 12 panels/3 sets





### **Excluding**



## Including







## **Fixing System Wood**

1 Fixing Sytem Wood is adequate for 4 panels/1 set





### **Excluding**





## **Including**











BuzziSpace Group NV Italiëlei 8, 2000 Antwerp Belgium **☎**+32 (0)3 846 10 00

■ info@buzzi.space % www.buzzi.space



Doc nr.: A-0000008121 Last update: 18/02/2025