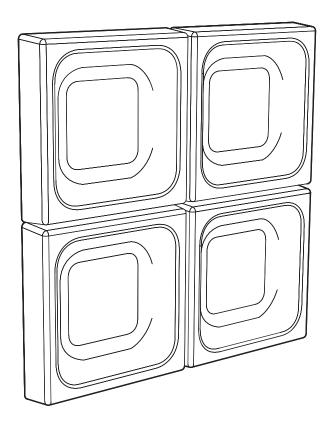

# **BuzziReForm**

INSTALLATION MANUAL

Both fixing systems are optional – you can also opt for mounting the panels using commercially available glue. We recommend using Tec7 X-Tack or Soudal Fix All High Tack for the best results.