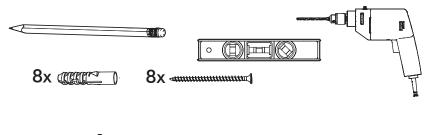

## **Fixing System Wood**

1 Fixing Sytem Wood is adequate for 4 panels/1 set

## **Including**

BuzziSpace Group NV Italiëlei 8, 2000 Antwerp Belgium **☎**+32 (0)3 846 10 00

■ info@buzzi.space % www.buzzi.space

Doc nr.: A-0000008121 Last update: 18/02/2025