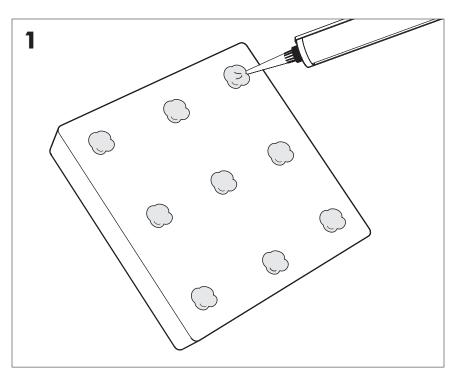

## **Fixing System Wood**

1 Fixing Sytem Wood is adequate for 4 panels/1 set

### **Excluding**