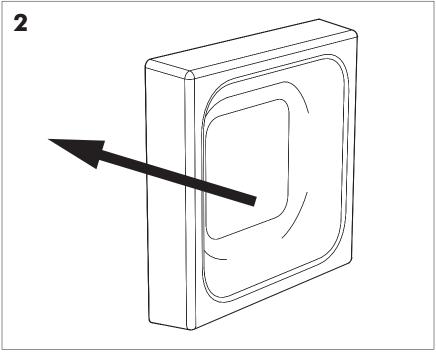

## **Fixing System Wood**

1 Fixing Sytem Wood is adequate for 4 panels/1 set

### **Excluding**