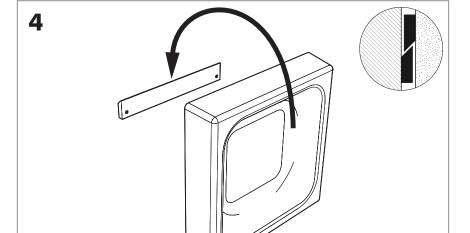

## **Fixing System Wood**

1 Fixing Sytem Wood is adequate for 4 panels/1 set

### **Excluding**

## **Including**

BuzziSpace Group NV Italiëlei 8, 2000 Antwerp Belgium **☎**+32 (0)3 846 10 00

■ info@buzzi.space % www.buzzi.space

Doc nr.: A-0000008121 Last update: 18/02/2025