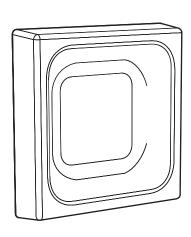

## **Fixing System Adhesive**

1 Fixing Sytem Adhesive is adequate for 12 panels/3 sets

## **Fixing System Wood**

1 Fixing Sytem Wood is adequate for 4 panels/1 set