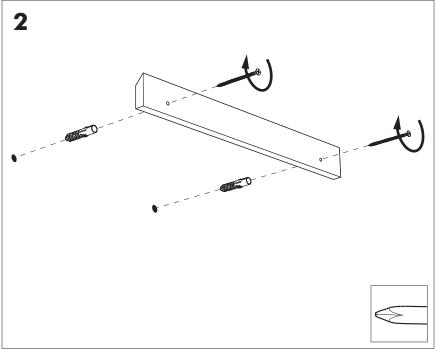

## **Fixing System Wood**

1 Fixing Sytem Wood is adequate for 4 panels/1 set

### **Excluding**