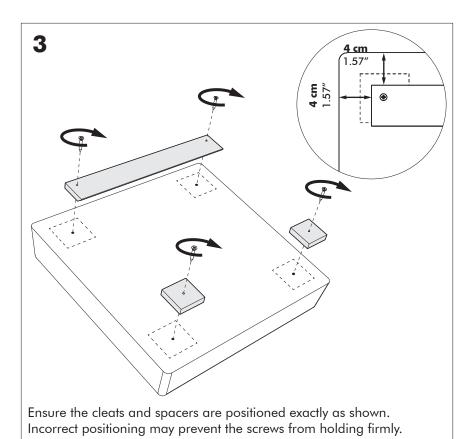

## **Fixing System Wood**

1 Fixing Sytem Wood is adequate for 4 panels/1 set

### **Excluding**

## **Including**

BuzziSpace Group NV Italiëlei 8, 2000 Antwerp Belgium **☎**+32 (0)3 846 10 00

■ info@buzzi.space % www.buzzi.space

Doc nr.: A-0000008121 Last update: 18/02/2025