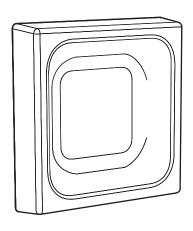

## **Fixing System Adhesive**

1 Fixing Sytem Adhesive is adequate for 12 panels/3 sets

## **Fixing System Wood**

1 Fixing Sytem Wood is adequate for 4 panels/1 set