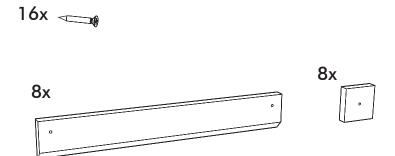

## **Fixing System Wood**

1 Fixing Sytem Wood is adequate for 4 panels/1 set

## **Including**

BuzziSpace Group NV Italiëlei 8, 2000 Antwerp Belgium **☎**+32 (0)3 846 10 00

■ info@buzzi.space % www.buzzi.space

Doc nr.: A-0000008121 Last update: 18/02/2025